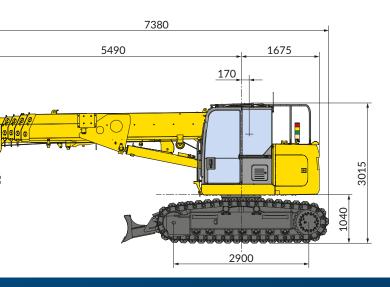

#### **Dimensions**

6 Fall

23.2m

4 Fall

35.8m

2 Fall

73.2m

This working range chart shows total rated load including boom and jib deflection.

#### Specifications

| Capacity             | Maximum                                                                                                                                                                                                                                                                                                                              | 8.1t x 2.8m                                                                                                                                                                                                                                                                                                                                    |   |  |  |
|----------------------|--------------------------------------------------------------------------------------------------------------------------------------------------------------------------------------------------------------------------------------------------------------------------------------------------------------------------------------|------------------------------------------------------------------------------------------------------------------------------------------------------------------------------------------------------------------------------------------------------------------------------------------------------------------------------------------------|---|--|--|
| Working radius       | Maximum                                                                                                                                                                                                                                                                                                                              | 19.23m (20.9m with Fly-Jib)                                                                                                                                                                                                                                                                                                                    |   |  |  |
| Lifting height       | Maximum                                                                                                                                                                                                                                                                                                                              | 20.1m (26.0m with Fly-Jib)                                                                                                                                                                                                                                                                                                                     |   |  |  |
| Dimensions           | CC1908                                                                                                                                                                                                                                                                                                                               | 7380mm x 2490mm x 3015mm                                                                                                                                                                                                                                                                                                                       |   |  |  |
| Weight               | CC1908<br>CC1908 + blade                                                                                                                                                                                                                                                                                                             | 19,400kg (19,900kg with Fly-Jib)<br>20,350kg (20,850kg with Fly-Jib)                                                                                                                                                                                                                                                                           |   |  |  |
| Number of wire falls | For Hook                                                                                                                                                                                                                                                                                                                             | 6 falls / 4 falls / 2 falls / (1 fall option)                                                                                                                                                                                                                                                                                                  |   |  |  |
| Hook speed           | Maximum                                                                                                                                                                                                                                                                                                                              | 27.0m/min (4 layers, 6 falls)                                                                                                                                                                                                                                                                                                                  |   |  |  |
| Hoist wire rope      | Туре                                                                                                                                                                                                                                                                                                                                 | IWRC 6 x Fi (29) Ø 10 mm x 160m                                                                                                                                                                                                                                                                                                                |   |  |  |
| Telescopic system    | Boom length<br>Telescoping speed<br>Boom type                                                                                                                                                                                                                                                                                        | 5.52m – 8.99m – 12.46m – 15.93m – 19.40m<br>13.88m / 51sec.<br>Fully automatic 5-section pentagonal<br>telescopic boom                                                                                                                                                                                                                         |   |  |  |
| Boom hoist system    | Hoist angle / speed                                                                                                                                                                                                                                                                                                                  | 0~80deg /23sec                                                                                                                                                                                                                                                                                                                                 | 1 |  |  |
| Slew system          | Slew angle / speed                                                                                                                                                                                                                                                                                                                   | 360° continuous / 2.5 rpm                                                                                                                                                                                                                                                                                                                      |   |  |  |
| Drive                | Type<br>Traction speed<br>Gradability<br>Ground length x width<br>Ground pressure<br>Ground pressure with<br>blade                                                                                                                                                                                                                   | Independent steering controls, hydraulic piston<br>motor with built-in automatic brake, planet<br>reduction gears, sprocket and crawler.<br>Low, forward & backward 0-1.8 km/h<br>High, forward & backward 0-3.1 km/h<br>20°<br>2900mm x 500mm<br>0.67 kgf / cm² (0.69 kgf / cm² with Fly-Jib)<br>0.70 kgf / cm² (0.72 kgf / cm² with Fly-Jib) |   |  |  |
| Engine               | Model<br>Type<br>Rated output<br>Emission level<br>Fuel tank capacity                                                                                                                                                                                                                                                                | Yanmar 4TNV98CT<br>4 cylinder diesel, water cooled, direct injection<br>52.3kW / 2,100 rpm<br>EU Stage V<br>Diesel / 150 L                                                                                                                                                                                                                     |   |  |  |
| Standard equipment   | Moment limiter, steel tracks with rubber pads, overwind protection, load indicator, hydraulic safety valves, wire rope latch, level, EMO switch, LED working status lamp, safety lock lever, working light, hour meter, tilt alarm, slew restriction system, 6-fall / 4-fall / 2-fall hook block, surround view camera, data logger. |                                                                                                                                                                                                                                                                                                                                                |   |  |  |
| Optional equipment   | Hydraulic type fly-Jib (1.5t), searcher hook (2.0t), single fall hook (1.5t), tool box, blade, radio remote control, fuel feed pump, side mirror.                                                                                                                                                                                    |                                                                                                                                                                                                                                                                                                                                                |   |  |  |