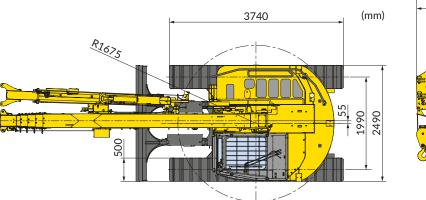

#### • 8.1 Ton Max Capacity

- 20.1m Max Working Height 26m with Optional Fly-Jib Attachment
- 3.5 ton Pick & Carry Duty
- 10.4 inch Touchscreen Multi Monitor
- Powerful Two Speed Winch with Hydraulic Disc Brake
- Slew Restriction Device
- 6 Fall / 4 Fall / 2 Fall Hook Block
- Tilt Sensor/Alarm
- Surround View Camera System
- Data Logger
- Automatic Heptagonal 5-Section Boom
- Minimal Tail Swing (1675mm)
- Wide View Roof Window
- 2 Year Warranty

#### **Dimensions**

6 Fall

23.2m

4 Fall

35.8m

2 Fall

73.2m

This working range chart shows total rated load including boom and jib deflection.