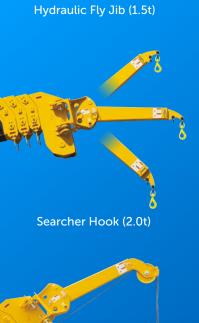

#### Specifications

| Capacity             | Maximum                                                                                                                                                                                                                                                                                                                              | 8.1t x 2.8m                                                                                                                                                                                                                                                                                                                                    |   |  |  |
|----------------------|--------------------------------------------------------------------------------------------------------------------------------------------------------------------------------------------------------------------------------------------------------------------------------------------------------------------------------------|------------------------------------------------------------------------------------------------------------------------------------------------------------------------------------------------------------------------------------------------------------------------------------------------------------------------------------------------|---|--|--|
| Working radius       | Maximum                                                                                                                                                                                                                                                                                                                              | 19.23m (20.9m with Fly-Jib)                                                                                                                                                                                                                                                                                                                    |   |  |  |
| Lifting height       | Maximum                                                                                                                                                                                                                                                                                                                              | 20.1m (26.0m with Fly-Jib)                                                                                                                                                                                                                                                                                                                     |   |  |  |
| Dimensions           | CC1908                                                                                                                                                                                                                                                                                                                               | 7380mm x 2490mm x 3015mm                                                                                                                                                                                                                                                                                                                       |   |  |  |
| Weight               | CC1908<br>CC1908 + blade                                                                                                                                                                                                                                                                                                             | 19,400kg (19,900kg with Fly-Jib)<br>20,350kg (20,850kg with Fly-Jib)                                                                                                                                                                                                                                                                           |   |  |  |
| Number of wire falls | For Hook                                                                                                                                                                                                                                                                                                                             | 6 falls / 4 falls / 2 falls / (1 fall option)                                                                                                                                                                                                                                                                                                  |   |  |  |
| Hook speed           | Maximum                                                                                                                                                                                                                                                                                                                              | 27.0m/min (4 layers, 6 falls)                                                                                                                                                                                                                                                                                                                  |   |  |  |
| Hoist wire rope      | Туре                                                                                                                                                                                                                                                                                                                                 | IWRC 6 x Fi (29) Ø 10 mm x 160m                                                                                                                                                                                                                                                                                                                |   |  |  |
| Telescopic system    | Boom length<br>Telescoping speed<br>Boom type                                                                                                                                                                                                                                                                                        | 5.52m – 8.99m – 12.46m – 15.93m – 19.40m<br>13.88m / 51sec.<br>Fully automatic 5-section pentagonal<br>telescopic boom                                                                                                                                                                                                                         |   |  |  |
| Boom hoist system    | Hoist angle / speed                                                                                                                                                                                                                                                                                                                  | 0~80deg /23sec                                                                                                                                                                                                                                                                                                                                 | 1 |  |  |
| Slew system          | Slew angle / speed                                                                                                                                                                                                                                                                                                                   | 360° continuous / 2.5 rpm                                                                                                                                                                                                                                                                                                                      |   |  |  |
| Drive                | Type<br>Traction speed<br>Gradability<br>Ground length x width<br>Ground pressure<br>Ground pressure with<br>blade                                                                                                                                                                                                                   | Independent steering controls, hydraulic piston<br>motor with built-in automatic brake, planet<br>reduction gears, sprocket and crawler.<br>Low, forward & backward 0-1.8 km/h<br>High, forward & backward 0-3.1 km/h<br>20°<br>2900mm x 500mm<br>0.67 kgf / cm² (0.69 kgf / cm² with Fly-Jib)<br>0.70 kgf / cm² (0.72 kgf / cm² with Fly-Jib) |   |  |  |
| Engine               | Model<br>Type<br>Rated output<br>Emission level<br>Fuel tank capacity                                                                                                                                                                                                                                                                | Yanmar 4TNV98CT<br>4 cylinder diesel, water cooled, direct injection<br>52.3kW / 2,100 rpm<br>EU Stage V<br>Diesel / 150 L                                                                                                                                                                                                                     |   |  |  |
| Standard equipment   | Moment limiter, steel tracks with rubber pads, overwind protection, load indicator, hydraulic safety valves, wire rope latch, level, EMO switch, LED working status lamp, safety lock lever, working light, hour meter, tilt alarm, slew restriction system, 6-fall / 4-fall / 2-fall hook block, surround view camera, data logger. |                                                                                                                                                                                                                                                                                                                                                |   |  |  |
| Optional equipment   | Hydraulic type fly-Jib (1.5t), searcher hook (2.0t), single fall hook (1.5t), tool box, blade, radio remote control, fuel feed pump, side mirror.                                                                                                                                                                                    |                                                                                                                                                                                                                                                                                                                                                |   |  |  |