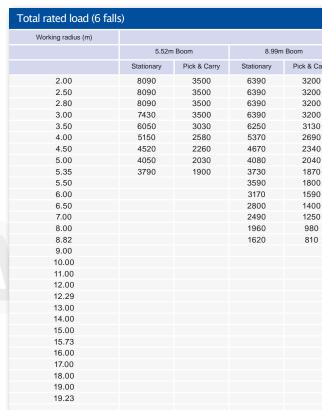

#### **Dimensions**

6 Fall

23.2m

4 Fall

35.8m

2 Fall

73.2m

This working range chart shows total rated load including boom and jib deflection.

### ... consider the possibilities

|       | Total rated | l load (kg)  |             |              |             |              |
|-------|-------------|--------------|-------------|--------------|-------------|--------------|
|       | 12.46m Boom |              | 15.93m Boom |              | 19.40m Boom |              |
| Carry | Stationary  | Pick & Carry | Stationary  | Pick & Carry | Stationary  | Pick & Carry |
| 00    |             |              |             |              |             |              |
| 00    | 4690        |              |             |              |             |              |
| 00    | 4690        |              |             |              |             |              |
| 00    | 4690        |              | 3390        |              |             |              |
| 30    | 4690        |              | 3390        |              | 2390        |              |
| 90    | 4690        |              | 3390        |              | 2390        |              |
| 40    | 4590        |              | 3390        |              | 2390        |              |
| 40    | 4010        |              | 3390        |              | 2390        |              |
| 70    | 3670        |              | 3390        |              | 2390        |              |
| 00    | 3530        |              | 3340        |              | 2390        |              |
| 90    | 3130        |              | 3040        |              | 2390        |              |
| 00    | 2790        |              | 2770        |              | 2350        |              |
| 50    | 2500        |              | 2540        |              | 2140        |              |
| 0     | 2030        |              | 2140        |              | 1800        |              |
| 0     | 1720        |              | 1860        |              | 1570        |              |
|       | 1660        |              | 1810        |              | 1530        |              |
|       | 1360        |              | 1530        |              | 1310        |              |
|       | 1120        |              | 1300        |              | 1130        |              |
|       | 920         |              | 1100        |              | 970         |              |
|       | 870         |              | 1050        |              | 940         |              |
|       |             |              | 930         |              | 850         |              |
|       |             |              | 780         |              | 730         |              |
|       |             |              | 650         |              | 640         |              |
|       |             |              | 560         |              | 570         |              |
|       |             |              |             |              | 550         |              |
|       |             |              |             |              | 480         |              |
|       |             |              |             |              | 410         |              |
|       |             |              |             |              | 350         |              |
|       |             |              |             |              | 340         |              |
|       |             |              |             |              |             |              |