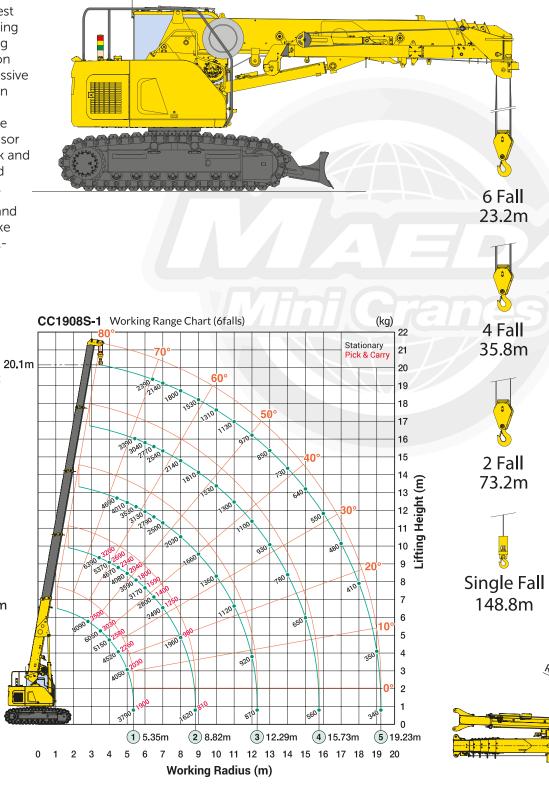

#### **Dimensions**

6 Fall

23.2m

4 Fall

35.8m

2 Fall

73.2m

This working range chart shows total rated load including boom and jib deflection.

### ... consider the possibilities

|       | Total rated | l load (kg)  |             |              |             |              |
|-------|-------------|--------------|-------------|--------------|-------------|--------------|
|       | 12.46m Boom |              | 15.93m Boom |              | 19.40m Boom |              |
| Carry | Stationary  | Pick & Carry | Stationary  | Pick & Carry | Stationary  | Pick & Carry |
| 00    |             |              |             |              |             |              |
| 00    | 4690        |              |             |              |             |              |
| 00    | 4690        |              |             |              |             |              |
| 00    | 4690        |              | 3390        |              |             |              |
| 30    | 4690        |              | 3390        |              | 2390        |              |
| 90    | 4690        |              | 3390        |              | 2390        |              |
| 40    | 4590        |              | 3390        |              | 2390        |              |
| 40    | 4010        |              | 3390        |              | 2390        |              |
| 70    | 3670        |              | 3390        |              | 2390        |              |
| 00    | 3530        |              | 3340        |              | 2390        |              |
| 90    | 3130        |              | 3040        |              | 2390        |              |
| 00    | 2790        |              | 2770        |              | 2350        |              |
| 50    | 2500        |              | 2540        |              | 2140        |              |
| 0     | 2030        |              | 2140        |              | 1800        |              |
| 0     | 1720        |              | 1860        |              | 1570        |              |
|       | 1660        |              | 1810        |              | 1530        |              |
|       | 1360        |              | 1530        |              | 1310        |              |
|       | 1120        |              | 1300        |              | 1130        |              |
|       | 920         |              | 1100        |              | 970         |              |
|       | 870         |              | 1050        |              | 940         |              |
|       |             |              | 930         |              | 850         |              |
|       |             |              | 780         |              | 730         |              |
|       |             |              | 650         |              | 640         |              |
|       |             |              | 560         |              | 570         |              |
|       |             |              |             |              | 550         |              |
|       |             |              |             |              | 480         |              |
|       |             |              |             |              | 410         |              |
|       |             |              |             |              | 350         |              |
|       |             |              |             |              | 340         |              |
|       |             |              |             |              |             |              |