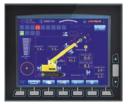

10.4" Multi Monitor

# **CC1908S-1**

The CC1908 crawler crane is the strongest Maeda crane yet with many market-leading qualities including a massive 8.1 ton lifting capacity, a 20.1m lifting height and 3.5 ton pick and carry capacity. And many impressive features, such as a new 10.4" touchscreen monitor display, boom slew limit setting, surround-view camera and monitor, wide view roof window and a sunshade and visor as standard. With its massive 3.5 ton pick and carry capacity, this crane offers improved features coupled with great lifting duties.

#### • 8.1 Ton Max Capacity

- 20.1m Max Working Height 26m with Optional Fly-Jib Attachment
- 3.5 ton Pick & Carry Duty
- 10.4 inch Touchscreen Multi Monitor
- Powerful Two Speed Winch with Hydraulic Disc Brake
- Slew Restriction Device
- 6 Fall / 4 Fall / 2 Fall Hook Block
- Tilt Sensor/Alarm
- Surround View Camera System
- Data Logger
- Automatic Heptagonal 5-Section Boom
- Minimal Tail Swing (1675mm)
- Wide View Roof Window
- 2 Year Warranty